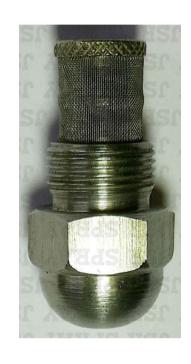

## Oil Spray Nozzles

Series J16

JSR Oil Spray Nozzles are design with Semi Hollowcone Spray pattern, It has a Swirl Insert part permitting flow only through the slot of the Insert . This Oil spray Nozzles are Assembled with Extra fine mesh filter in order to provide highly efficient in depth filtration .

**Applications**: Dust Suppression, Sponge, Iron Plants, LDO firing in kilns of cement

**Available Spray Angles:** 60°,70°,80°,90°

End Connection: 3/8" BSP(M) & 9/16" UNF Or As Per Customer Requirement

Material: SS 303, SS316 & SS304 Or As Per Customer Requirement