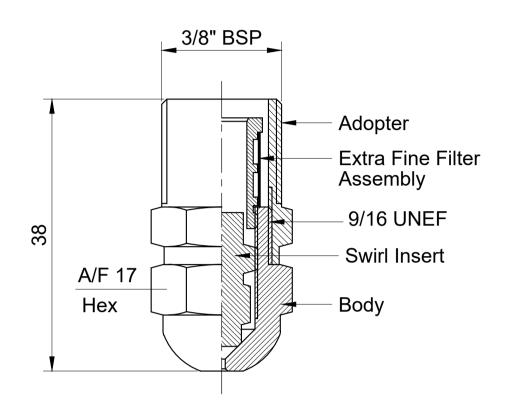

## Oil Spray Nozzles

Series J16

JSR Oil Spray Nozzles are design with Semi Hollowcone Spray pattern, It has a Swirl Insert part permitting flow only through the slot of the Insert . This Oil spray Nozzles are Assembled with Extra fine mesh filter in order to provide highly efficient in depth filtration .

**Applications**: Dust Suppression, Sponge, Iron Plants, LDO firing in kilns of cement

**Available Spray Angles:** 60°,70°,80°,90°

End Connection: 3/8" BSP(M) & 9/16" UNF Or As Per Customer Requirement

Material: SS 303, SS316 & SS304 Or As Per Customer Requirement