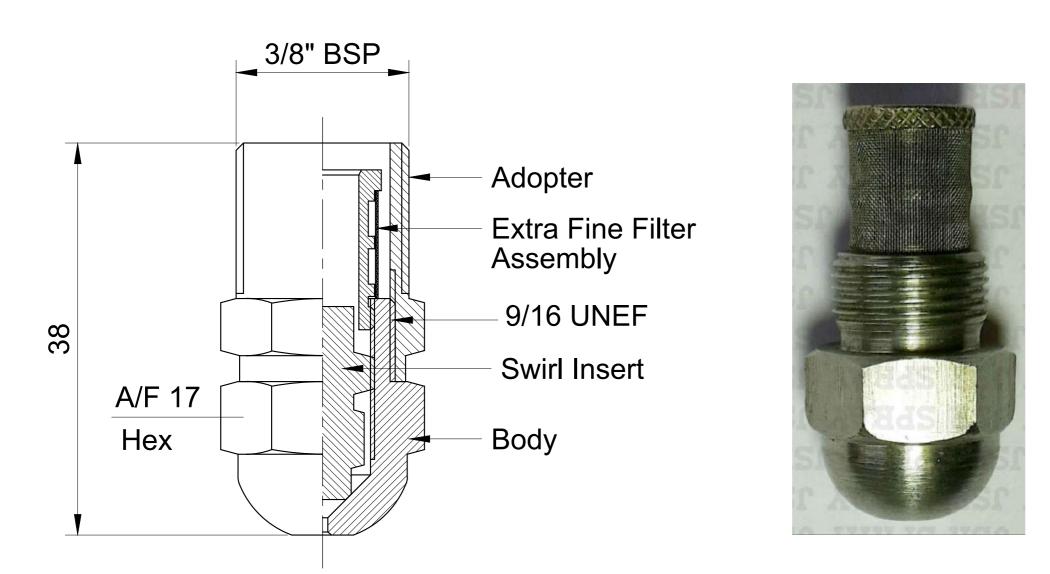

## JSR SPRAY SYSTEMS (INDIA)

DESIGNERS & MFG. OF INDL. SPRAY NOZZLE, ACCESSORIES AND SPRAY SYSTEMS

JSR Oil Spray Nozzles are design with Semi Hollowcone Spray pattern, It has a Swirl Insert part permitting flow only through the slot of the Insert . This Oil spray Nozzles are Assembled with Extra fine mesh filter in order to provide highly efficient in depth filtration .

Applications : Dust Control, Sponge, Iron Plants, LDO firing in kilns of cement

Available Spray Angles : 60°,70°,80°,90°

End Connection : 3/8" BSP(M) & 9/16" UNF Or As Per Customer Requirement

Material: SS 303, SS316 & SS304 Or As Per Customer Requirement